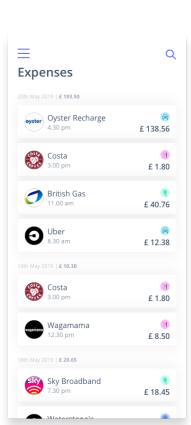

#### **RESPONSIBILITIES**

Logo Design Stylesheet Creation Screen Design

DESIGN CONCEPT

Wireframes were resourced in the course to act as a platform for UI Design.

LOGO ICONS

LOGO VARIATIONS

MoMo money monitoring made easy MoMo money monitoring made easy