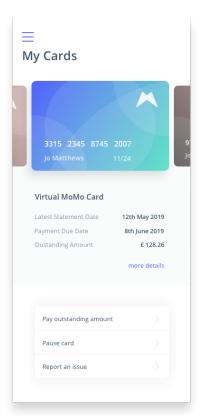

#### **RESPONSIBILITIES**

Logo Design Stylesheet Creation Screen Design

DESIGN CONCEPT

Wireframes were resourced in the course to act as a platform for UI Design.

LOGO ICONS

LOGO VARIATIONS

MoMo money monitoring made easy MoMo money monitoring made easy