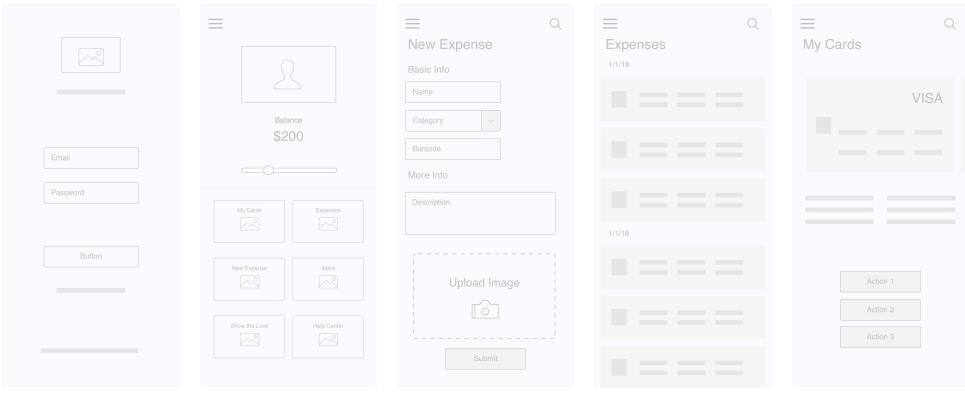

#### **RESPONSIBILITIES**

Logo Design Stylesheet Creation Screen Design

DESIGN CONCEPT

Wireframes were resourced in the course to act as a platform for UI Design.

LOGO ICONS

LOGO VARIATIONS

MoMo money monitoring made easy MoMo money monitoring made easy